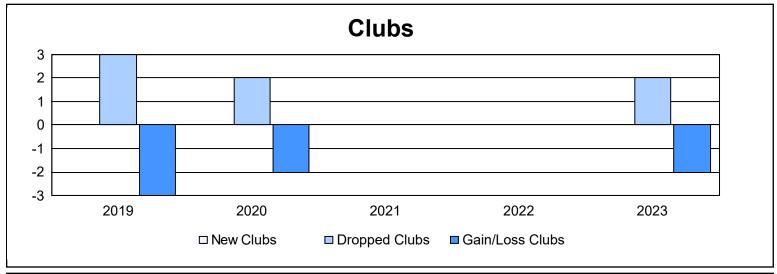

District 11 C1 As of June 2023 Cumulative

| Year      | New<br>Clubs | Dropped<br>Clubs | Gain/<br>Loss<br>Clubs | New<br>Members | Charter<br>Members | Reinstate<br>Members | Transfer<br>Members | Total<br>Member<br>Added | Total<br>Members<br>Dropped | Gain/<br>Loss<br>Members |
|-----------|--------------|------------------|------------------------|----------------|--------------------|----------------------|---------------------|--------------------------|-----------------------------|--------------------------|
| 2018-2019 | 0            | 3                | -3                     | 57             | 1                  | 3                    | 6                   | 67                       | 136                         | -69                      |
| 2019-2020 | 0            | 2                | -2                     | 49             | 0                  | 7                    | 3                   | 59                       | 113                         | -54                      |
| 2020-2021 | 0            | 0                | 0                      | 30             | 0                  | 8                    | 2                   | 40                       | 80                          | -40                      |
| 2021-2022 | 0            | 0                | 0                      | 135            | 0                  | 2                    | 0                   | 137                      | 58                          | 79                       |
| 2022-2023 | 0            | 2                | -2                     | 35             | 0                  | 3                    | 2                   | 40                       | 62                          | -22                      |
| Average   | 0            | 1                | -1                     | 61             | 0                  | 5                    | 3                   | 69                       | 90                          | -21                      |